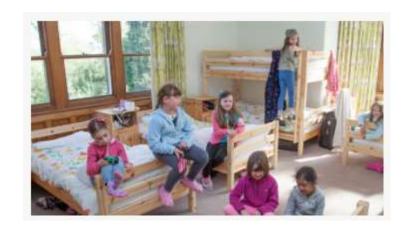

#### **Sleeping arrangements**

Boys and girls sleep in single beds or bunk beds on separate floors in warm, comfortable rooms. Toilet and shower facilities are close to each bedroom. Visiting teachers/group leaders sleep in rooms located on the same floor as their pupils. Bedding is provided.