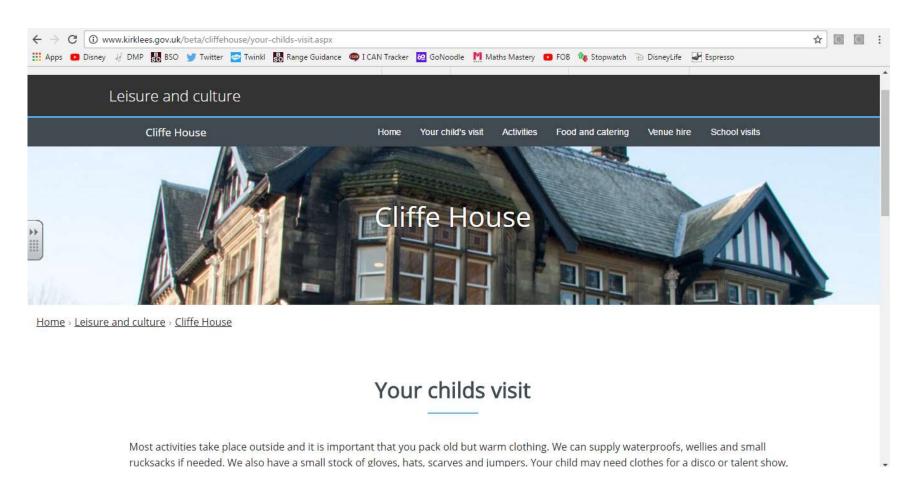

ed and experienced staff.
- Teachers and senior leaders providing 24 hour care.
- SLT on call 24/7
- Individual and medical needs
- Sleeping and washing arrangements





# **PACKING**

 Most activities take place outside and it is important that you pack old but warm clothing.

#### Suggested kit list

Waterproof coat and over trousers

**Outdoor shoes** 

Wellies or boots

Indoor shoes / slippers / trainers

1 pairs of trousers (not jeans)

1 T-shirt

Change of underwear

Pyjamas

Wash kit and towel

1 jumpers/warm top

2 pairs of socks, make sure you have at least 1 thick pair Small rucksack to put everything in.

Small refillable water bottle is also useful especially in the summer





# TOGETHER E VERYONE A CHIEVES M ORE

100% Attendance



## http://www.kirklees.gov.uk/cliffehouse



#### **Cost**

£100 including food and travel

£40 deposit needs to be paid by 1 March 2024

Remaining £60 to be paid by 31 May 2024

All payments made through ParentPay